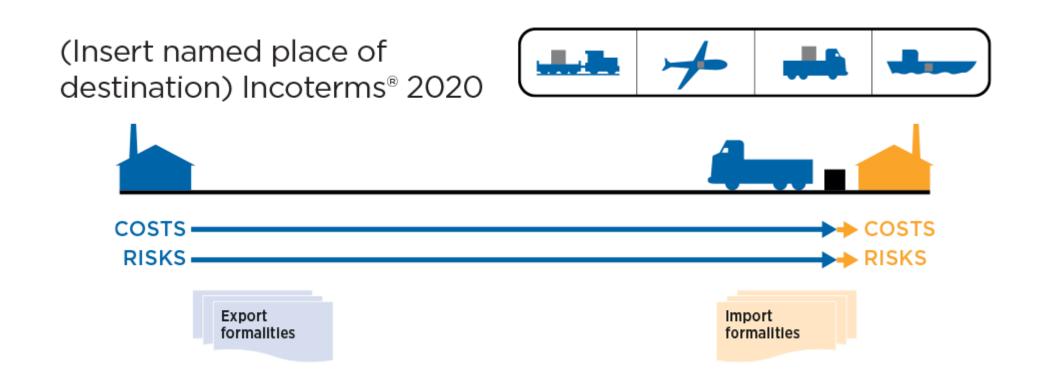

### AIR CARGO TRACK AND TRACE SYSTEM

#### August 06, 2019 03:15:00 PM



Shipment issue. Please get in touch with us through our official customer care channels.

August 06, 2019 02:58:08 PM



Ready for delivery. Please expect delivery within the day.

August 06, 2019 02:41:00 PM



Arrived at ZAMBOANGA DELIVERY TEAM.



### OUTBOUND FLOW CHART

#### Outbound Customs Clearance Process



Value Added Service: 24/7 Operations at Airport Follow up



### INBOUND FLOW CHART

#### Inbound Customs Clearance Process



Value Added Service: 24/7 Operations at Airport Follow up









January 18, 2021 18

### FCA Free Carrier (ส่งมอบสินค้า ณ คลังสินค้า)



### DAP Delivered at Place (ส่งมอบสินค้า ณ สถานที่)



### DPU Delivered at Place Unloaded (ส่งมอบสินค้า ณ คลังสินค้า และนำสินค้าลงจากรถ)





### DDP Delivered Duty Paid (ส่งมอบสินค้าพร้อมชำระอากร)







### CIF Cost , Insurance and Freight (ค่าสินค้า เบี้ยประกันภัยและค่าระวาง)





## AIRCRAFT TYPES



### **AIRLINE ULD**

#### **ULD TYPES**

THAI Cargo aims for the greatest possible degree of compatibility for cargo containers and handling systems not only within its own fleet but for every aircraft in the world! All our various container types are designed to load on every aircraft type. Thus, you are assured of maximum security, speed, convenience and protection of your goods.



#### LD26

IATA RATE CLASSIFICATION: 5-CONTOUR No. F
DIM: L-160 / 125 x W-88 x H-64 IN.
MAX GROSS WT: 6,033 Kg. / 13,300 lb.
TARE WT: 250 Kg.
VOLUME: 13,1-14 5 m'
AIRCRAFT TYPE: 747, 777, MD11, D10, D10F, L10, A 300, A310, A330, A340, A86, IL 8