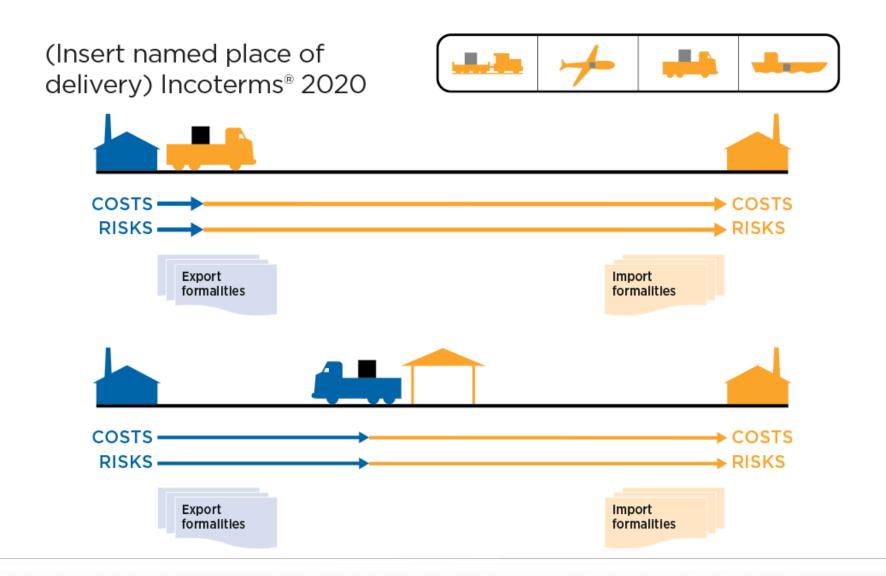

### **COURSE OUTLINE**

01

Overview of Airfreight Industry 02

Customer Vertical Markets 03

Airfreight Flows

04

INCO Terms 05

Airlines