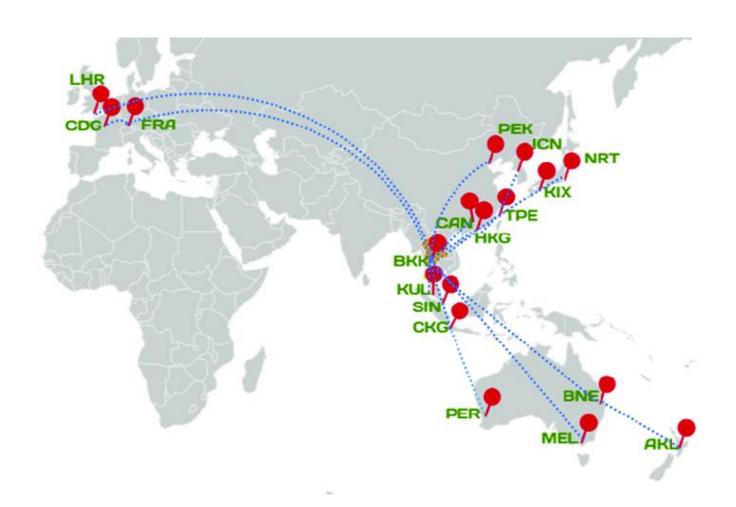

# OVERVIEWS OF AIRFREIGHT INDUSTRY

- Expedite the growth of hi-tech industry to reach worldwide destinations
- Support time critical shipments for perishable cargo, medical supplies, pharmaceutical products, etc.
- Connecting Thailand to more than 220 countries within 2-3 days
- Thailand is the hub for Southeast Asia Region