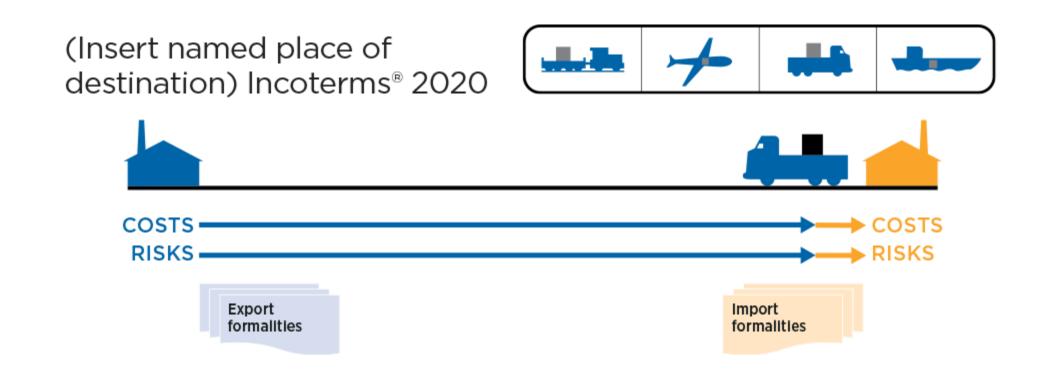

### **COURSE OUTLINE**

01

Overview of Airfreight Industry 02

Customer Vertical Markets 03

Airfreight Flows

04

INCO Terms 05

Airlines