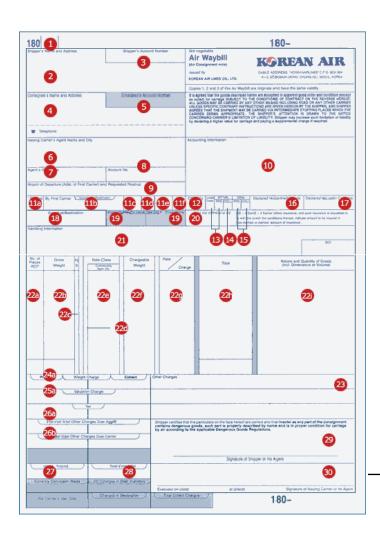

| 5                                         | Package(S)                                     |                                    |                    |                  |                   |         |  |
|                              | N.W.          | :                      | 2,905.030                                 | KGS.                                           |                                    |                    |                  |                   |         |  |
| TOTAL                        |               |                        |                                           |                                                |                                    |                    |                  |                   |         |  |

Page 1 of 1

# FORWARDER'S DOCUMENTS



| ABC SHIPP              |                                                           |                |                               |                | unt Number                                            |                                                        | Not negotiable                                           |                                                                   |