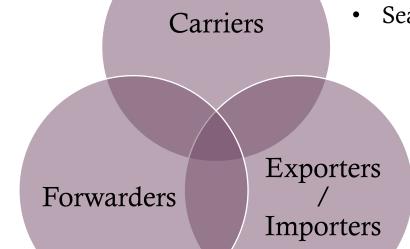

# RELATIONSHIP AMONG CARRIERS/FORWARDERS/EX-IM MFGR

- Manage space projection and allocation
- Seasonal rate change

- Manage supply and demand of airline space and rates
- Buy allotment for long-term business

- Volume projection
- Committed volume
- Total supply chain management