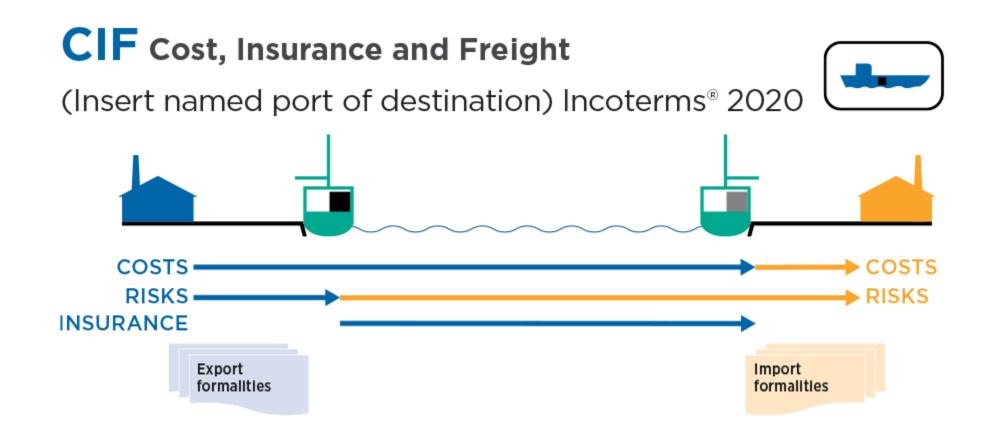

### **COURSE OUTLINE**

01

Overview of Airfreight Industry 02

Customer Vertical Markets 03

Airfreight Flows

04

INCO Terms 05

Airlines