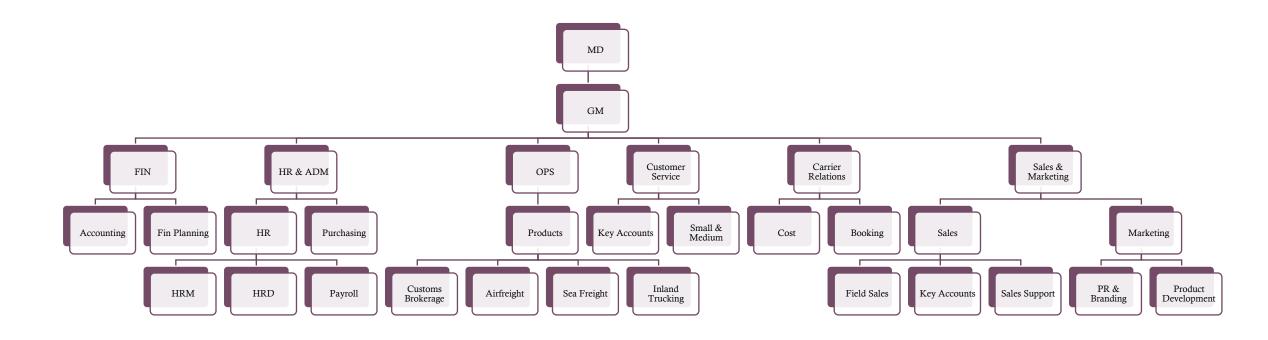

TYPE: 747, 777, MD11, D10, L10, A300, A310, A330, A340, A86

\*NOTE: DEPENDING ON UNIT DESIGN



### WHO ARE WE IN AIR CARGO?

Freight forwarder / Consolidator / Agent

- Fluent English in writing and be a good communicator with customers and overseas representative
- Working round-the-clock until the shipment being closed
- Good follow up with carriers to advise the shipment status until POD



# KNOWLEDGE BASE IN THE INTERNATIONAL TRADE



Know Customs Regulations



Identify HS Code



Advise the customers the requirements of permit and special license (if any)



Build good rapport with key carriers to get space confirmation and rate



Thorough understanding the shipping paperwork required for customs clearance and international transportation

### ORGANIZATION IN FREIGHT FORWARDERS





# QUESTION & ANSWER